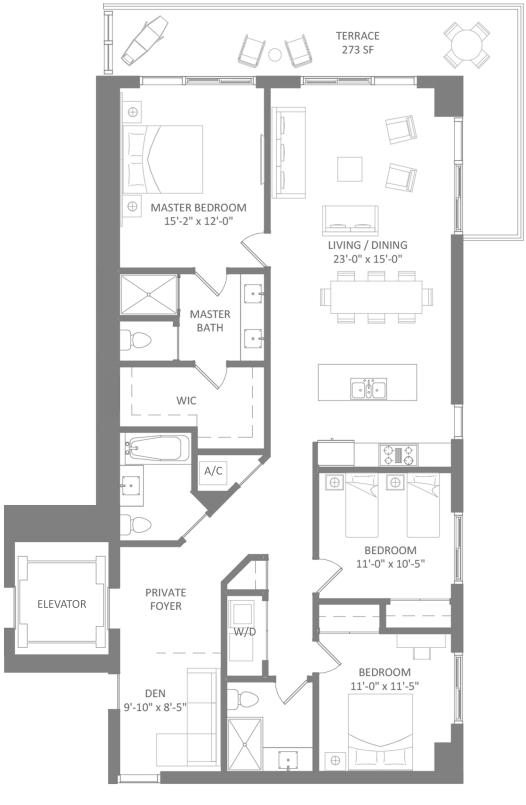

## **UNIT G**

3 Bedrooms + Den / 3 Baths 1,971 Total SF / 183.1 m<sup>2</sup>

**NORTH TOWER** 

Stated square footage includes the terrace of the unit and is otherwise measured to the exterior boundaries of the exterior walls and the centerline of interior demising walls. This will in fact vary from the square footage that would be determined by using the description and definition of the "Engineering Area" set forth in the Declaration (which generally only includes the interior airspace between the perimeter walls and excludes interior structural components). For the square footage of the "Engineering Area" calculated in the manner set forth in the Declaration, as well as the area of the unit measured as described herein but without the terrace, see Exhibit "3" to the Declaration, All square footages are approximate and wary vary with actual construction. All floor plans and development plans are subject to change. Plans are not to scale and may be the reverse (mirror) image of those shown. The survey of the units and the provisions of the units. All fixtures, furniture, items of finish, and decorations are for display purposes only and will not be included with the unit. Consult the Purchase Agreement and the prospectus for a description of the features which are to be included in the unit. The approximate size of the unit's terrace is 273 Sq Ft / 25.4 m<sup>2</sup>.